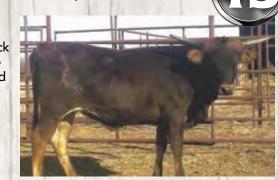

> D/O SUNDANCE \_ SHALAKO CHEX **DELTA MANDY OVERHEAD** LF OVER DESIREABLE **D2 EQUAL DESIRE**

> > 18

DOB: 4/5/16 Breeding: Unexposed. PH#: 42/16 Reg: 302509

Comments: OCV'd. D/O Shining Star is a solid black Parker Brown out of a black and white son of Respect Me, high 80's TTT. Her dam and grand dam are in the 70's TTT. She has lots of early horn growth. She is 28-3/4" TTT at 10 months and 5 days. New measurement on sale day. This is a total package heifer.

> RESPECTED SHADOW TL SHOOTING STAR

> > PH#: 2/5

TS COMMANDER'S MERCEDES TERRY AND SHERRI ADCOCK, TS ADCOCK LONGHORNS

DOB: 1/16/15

REG: CI294468

BREEDING: Exposed to TS Magnificent Ken from 12/30/16 to sale date. COMMENTS: OCV'd. This flashy heifer is sired by a 76" TTT son of Sittin' Bull who is a son of the great Hunts Command Respect. Her dam is sired by 75" TTT Renegade 19/5, a J.R. Grand Slam son and out of a daughter of 80" TTT Majestic Admiral EOT. Top genetics for horn, color and size on top and bottom of her pedigree. Other in Mercedesz pedigree are 81" TTT Tari Graves GM 49, Bo Jangles Chex, Hashbrown, Coach, Boomerang and Phenomenon to name a few. She is being bred to 75" TTT TS Magnificent Ken, a son of 83" Concealed Weapon and out of a daughter of 80" TTT JP Rio Grande. You can find more information at www.TSAdcocklonghorns.com