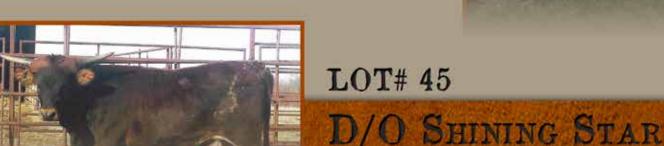

## LOT# 27

DOB: 7/16/15

D/O My LADY

D/O TENACIOUS X D/O REMEMBERANCE

JELT.

LOT# 45

DOB: 4/5/16 RESPECTED SHADOW X TL SHOOTING STAR

Oren & Dianna O'Dell 36645 W. 367th St. • Osawatomie, KS 66064 Joughorns 913-256-3922 • 816-868-1786

> D/O SUNDANCE \_ SHALAKO CHEX **DELTA MANDY OVERHEAD** LF OVER DESIREABLE **D2 EQUAL DESIRE**

> > 18

DOB: 4/5/16 Breeding: Unexposed. PH#: 42/16 Reg: 302509

Comments: OCV'd. D/O Shining Star is a solid black Parker Brown out of a black and white son of Respect Me, high 80's TTT. Her dam and grand dam are in the 70's TTT. She has lots of early horn growth. She is 28-3/4" TTT at 10 months and 5 days. New measurement on sale day. This is a total package heifer.