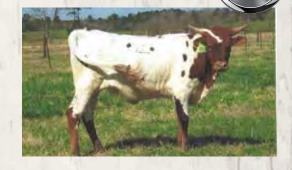

COWBOY CHEX

MAXIMUS ST PACIFIC LADY MAX BC SPOTTED LADY

DEBBIE BOWMAN, END OF TRAIL RANCH

**TITANS EMPRESSA EOT 504** 

DOB: 6/2/15 Breeding: Unexposed. PH#: 504

Reg: C1297588

Comments: OCV'd. A beautiful Titan EOT 8E8 daughter that will make a wonderful addition to your program. She is hard to let go. Breed her to the bull of your choice. She measured 45 5/8" TTT on 3/9/17. Enjoy this beauty!