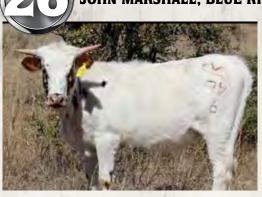

# CONSIGNORS

5D Ranch Dan and Denise Huntington Gresham, WI www.5dRanch.org Lot# 9

Bentwood Ranch Richard and Jeanne Filip Fayetteville, TX www.BentwoodRanch.com Lot# 3,27

Blue Ridge Ranch John Marshall Llano, TX BlueridgeLonghorns.com Lot # 26, 37

#### **BRR SPANISH ROSE** JOHN MARSHALL. BLUE RIDGE RANCH

DOB: 4/25/16 Breeding: Unexposed. PH#: 79/6

Reg: CTI300272\*

Comments: OCV'd. April '16 heifer with impressive genetic history. Sire is the 81" TTT son of Jamakizm Hamster. Dam is the amazing 84" TTT Win By A Mile, out of Mile Marker. Stunning pedigree, not yet exposed and full of promise.

> WS JAMAKIZM HAMSTER MARKSTER MILE MARKER WIN BY A MILE WIN THE CASE