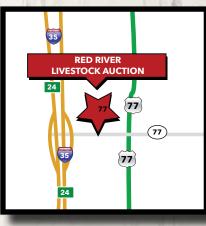

## **Location and Directions**

RED RIVER LIVESTOCK AUCTION 283 Lodge Rd, Overbrook, OK, 73453

From I-35 North, take Exit 24 towards the Lake Murray Exit. Veer right and it's the first entrance on your left.

From I-35 South, take Exit 24 towards the Lake Murray Exit. Take a left under the bridge, and the barn will be the first entrance on your left.