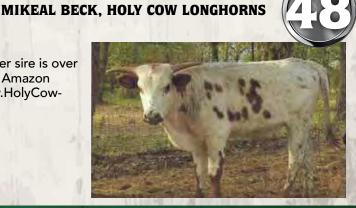

#### **CHOCOLATE TRUFFLES HCL MIKEAL BECK, HOLY COW LONGHORNS**

#### DOB: 7/26/16 Breeding: Unexposed.

PH#: 12/16

Reg: C1302986

Comments: Here is your Sniper daughter you have been looking for. She is out of a brindle, 73"+ TTT WS Jamakizm daughter. Sniper is owned by G&G Longhorns and End of Trail Longhorns. Check out her good horn direction. Take her home and enjoy many years from this black and white heifer. HolyCowLonghorns.com

> **RHF SHARP SHOOTER** SNIPER \_\_ K.C. WINTER QUEEN WS JAMAKIZM 7 BAR TRUFFLES STAR DOT DASH

SD LINCOLN'S LORE DAN & DENISE HUNTINGTON, 5D RANCH Reg: 271160 DOB: 5/3/15 PH#: 53 Breeding: Exposed to Dunn Buccaneer from 8/20/16 to 12/20/16. Comments: OCV'd. It's really tough to let go of any of these Lincoln heifers. He has produced extremely well for us. Lore is bred to our partnership bull, a son of Swager. This calf should be an amazing animal. HL LINCOLN JP RIO GRANDE JBM SITTIN DELUGE WIREGRASS SMOKIN WIREGRASS LORE WIREGRASS PRANCER **RJF RIO RAIN RICHARD AND JEANNE FILIP, BENTWOOD RANCH** DOB: 3/18/15 PH#: 14/15 REG: CI298664 BREEDING: Exposed to JBR Net Worth from 12/2/16 to sale date. COMMENTS: OCV'd. This heifer we really hate to let fo of but we always strive to put something special in this sale. She should be mid to upper 50's TTT at 24 months and 60'' TTT at sale time. We have sold several daughters out of her for big money with several of them pushing 80" TTT at a young age. Hubbell's Rio Linda is a type of femal that works with any bull you put her with. Rio Rain has 5 animals in her pedigree over 80" TTT. She comes to you exposed to