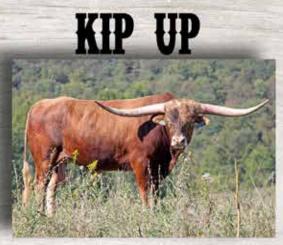

# TOMEY FARMS ELITE HERDSIRE LINE-UP!

Sire: Drag Iron (85.5" T2T) Dam:Jester (89.13" T2T)

One of the thickest and prettiest sons of Drag Iron and his dam is the beautiful Jester.

ANNEX

Kip Up is 76 3/4" T2T at 3 years old and is soon to be 80"T2T! Sire:JP Rio Grande (80.875" T2T) Dam:Noble Wine (78.13" T2T)