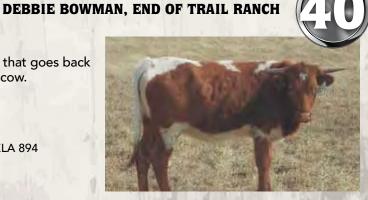

> COWBOY TUFF CHEX TUFF ENUFF CHEX **BL SAFARI SUE RINGMAN BCB** QUEEN'S RING BCB MISS QUEEN OF CLUBS

**RIO TABBY EOT** 

DOB: 4/2/16 Breeding: Unexposed.

PH#: 619

Reg: CI303628

Comments: OCV'd. A nice young heifer out of Rocky EOT 10/11 that goes back to Tabasco's Lezawe and Boomerang that will mature into a nice cow.

> ROCKY EOT - TITAN EOT 8E8 EOT DONOVAN'S CARMELA 894 **RIO TABASCO EOT 9E1** RIO TAB-PEARL EOT AUZZIE'S PEARL EOT 960

TTIN' GRAND PRIZO LES AND LANE CRAFT. CRAFT RANCH

**MELODY TRAIL BCB** 

DOB: 10/23/15