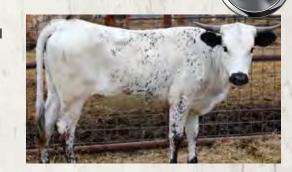

#### DOB: 5/29/16

PH#: 5/16 R

Reg: CI302516

Breeding: Unexposed. Comments: OCV'd. Very correct heifer with a gentle disposition. Her sire is over 80" TTT and her dam is a very correct built, milk producing 90" TH Amazon daughter. Her horn direction is good and gaining more spots. www.HolyCow-Longhorns.com

> GENE LEE D2 HOPE'S EDGE GENE LEE FEISTY LEE JR LLL GUN SMOKE'S TIZZY WS AMAZON LT ITCHY GETCHY

MIKE BEIJL, MB LONGHORNS

DOB: 4/23/15PH#: 72Reg: Cl293048Breeding: Exposed to Luckenbach Texa from 2/18/17 to 4/30/17.Comments: Great young front-pasture heifer. Double bred maternal 13-time WorldChampion mixed with a JP Rio Grande x WS Raibow son. Should be bred t our triple 80" bull, Luckenback Texas (JP Rio Grande x Texana Van Horne). She measured49" TTT as a 21 month old. She's got it all!