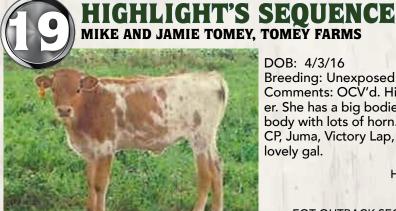

TUMBLING DICE SRC \_ LLL LUCKY

**CB TARI'S VICTORY** 

**RJF VIXEN'S CUTIE CB TARI'S SOLDIER CB ROLLING QUEEN** 

DOB: 4/3/16 Breeding: Unexposed. PH#: 16/5

Reg: 273519

Comments: OCV'd. Highlight's Sequence is a very pretty tr-colored spotted heifer. She has a big bodied mamma with big horns and her sire has the same big body with lots of horn. She has a great pedigree that includes Tibbs Boomerang CP, Juma, Victory Lap, Overlord CP and The Ace. You can't go wrong with this lovely gal.

**HIGHLIGHT** \_\_ **TIBBS** EOT OUTBACK SEQUOIA 611

BIZARRE **BOOMERANG CP** CEY-DUECY GB A

PH#: 672

Reg: CI302394

Comments: OCV'd. We don't breed before 18 months. Really nice brindle heifer. Her sire was a Millennium winner. I hate to let her go but wanted to bring our