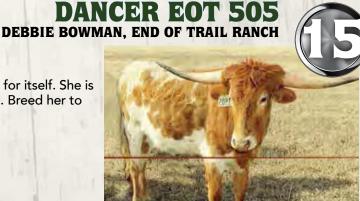

PH#: 16/13

DOB: 4/2/15 Breeding: Unexposed.

DOB: 4/12/16

Breeding: Unexposed.

PH#: 505

Reg: CI297589

Comments: OCV'd. A super nice heifer that her pedigree speaks for itself. She is open and not exposed. We don't breed until they are 2 years old. Breed her to the bull of your choice. She measured 53" TTT on 3/9/17.